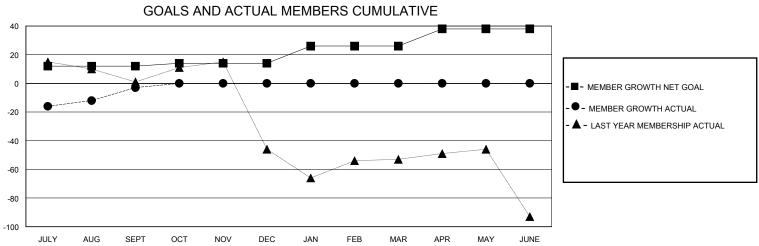

## District 16 L

Results as of: 9/30/2023

| GMT:                  |               |           | GMT CA        |                       |                         |                         |                                                    |  |
|-----------------------|---------------|-----------|---------------|-----------------------|-------------------------|-------------------------|----------------------------------------------------|--|
| Clubs                 |               |           |               | Members               |                         |                         |                                                    |  |
| RESULTS FOR 2023-2024 |               |           |               | RESULTS FOR 2023-2024 |                         |                         |                                                    |  |
| QUARTER               | NEW CLUB GOAL | NEW CLUBS | DROPPED CLUBS | QUARTER MEN           | MBER GROWTH NET<br>GOAL | MEMBER GROWTH<br>ACTUAL | DROPPED<br>MEMBERS ACTUAL<br>(including transfers) |  |
| JULY/AUG/SEPT         | 0             | 0         | 0             | JULY/AUG/SEPT         | 12                      | 45                      | 40                                                 |  |
| OCT/NOV/DEC           | 1             | 0         | 0             | OCT/NOV/DEC           | 2                       | 0                       | 0                                                  |  |
| JAN/FEB/MAR           | 0             | 0         | 0             | JAN/FEB/MAR           | 12                      | 0                       | 0                                                  |  |
| APR/MAY/JUNE          | 0             | 0         | 0             | APR/MAY/JUNE          | 12                      | 0                       | 0                                                  |  |